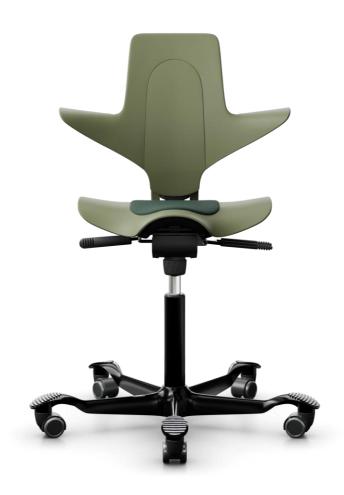

# SEAT OK

#### Dimensions:

 LxW
 460x400

 H min/max. (piston 200)
 455-640

 Base diameter
 730

 Weight
 kg 11,1

## Available accessories:

Piston h.150mm/h.265mm, footrest ring, padded cushion for seat

The OK seat is an ergonomic plastic chair with a small cushion integrated into the seat for greater comfort. The saddle seat can be adjusted in height and depth between low and high working positions, up to the standing position, allowing you to be more dynamic in your movements. The height-adjustable backrest with integrated armrests facilitates both desk work and upper body rest. There is also the possibility to adjust and lock the backrest tilt tension.