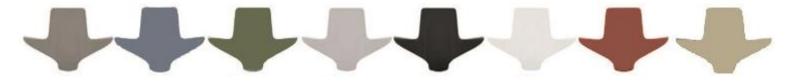

# SEAT OK

#### Dimensions:

 LxW
 460x400

 H min/max. (piston 200)
 455-640

 Base diameter
 730

 Weight
 kg 11,1

# Available colors:

Blueberry, Clay, Moss, Rosehip, White, Black, Grey, Sand.

## Available accessories:

Piston h.150mm/h.265mm, footrest ring, padded cushion for seat

The OK seat is an ergonomic plastic chair with a small cushion integrated into the seat for greater comfort. The saddle seat can be adjusted in height and depth between low and high working positions, up to the standing position, allowing you to be more dynamic in your movements. The height-adjustable backrest with integrated armrests facilitates both desk work and upper body rest. There is also the possibility to adjust and lock the backrest tilt tension.



### Warranty:

10 years from the date of production on any part of the chair, on any manufacturing defect.

#### Certifications:

OK is certified according to EN 1335, EN 16139, ANSI / BIFMA X5.1, GS Mark standards. In Italy it is certified as conforming to the ergonomic standard of seats for video terminals issued by Ergocert.

#### Environmental certifications:

Environmental product declaration (EPD), GREENGUARD certification, Möbelfakta certification